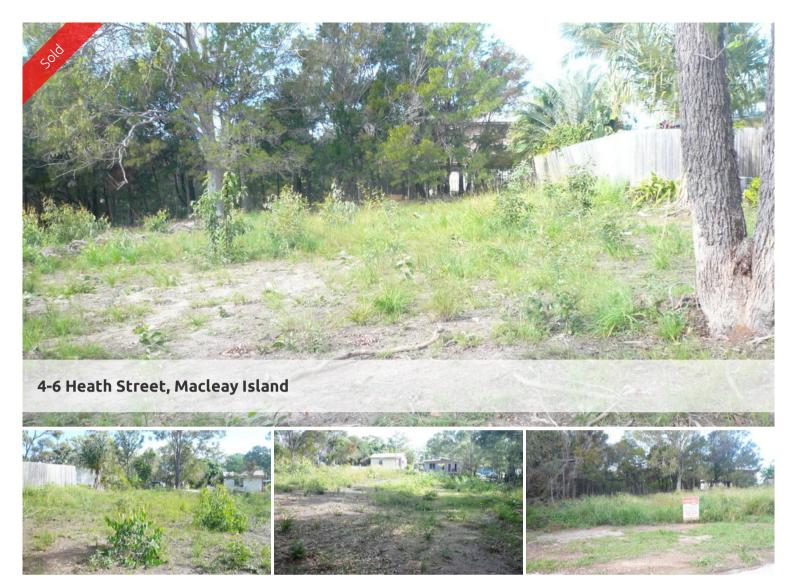

## TWO GREAT BLOCKS - BUY ONE OR BOTH

Two great blocks, side by side. \$30,000 each. Both blocks have been surveyed and soil tested. Walk to the shops, ferry, Medical Centre etc.

This is a great opportunity to invest in the Islands. Build on one block and keep the other perhaps?