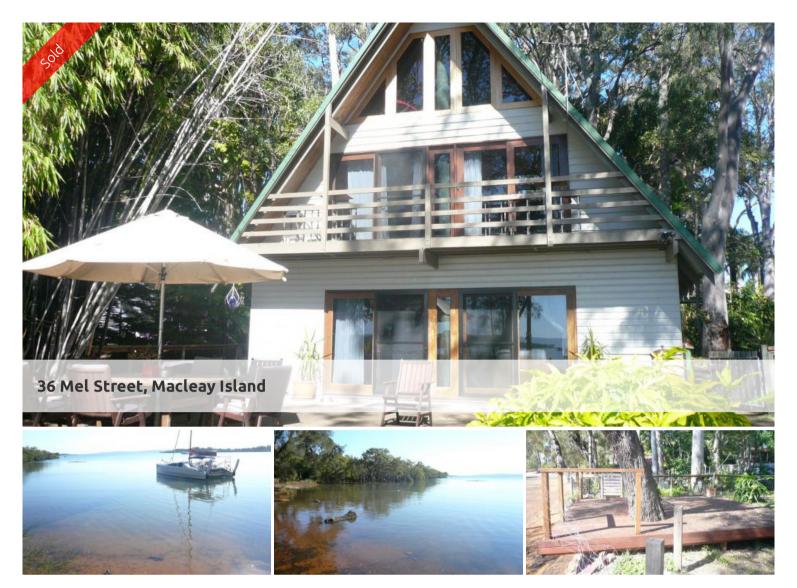

## WATERFRONT HOLIDAY HOME - SLEEPS 6-8 PEOPLE

This unique A frame modern home is the most popular holiday home on the Island! With a "toes in the water" beach frontage, moor your boat in the bay and have easy access to it. The views are unsurpassed, the bird life amazing and the house faces the North East.

- \* Absolute waterfront.
- \* "Toes in the water" waterfront access.
- \* Attractive A Frame three level home.
- \* Modern kitchen, bathroom with large walk-in shower.
- \* Sleeps 6-8 people.

Buy this home and you will be forever on holiday and will never want to leave.