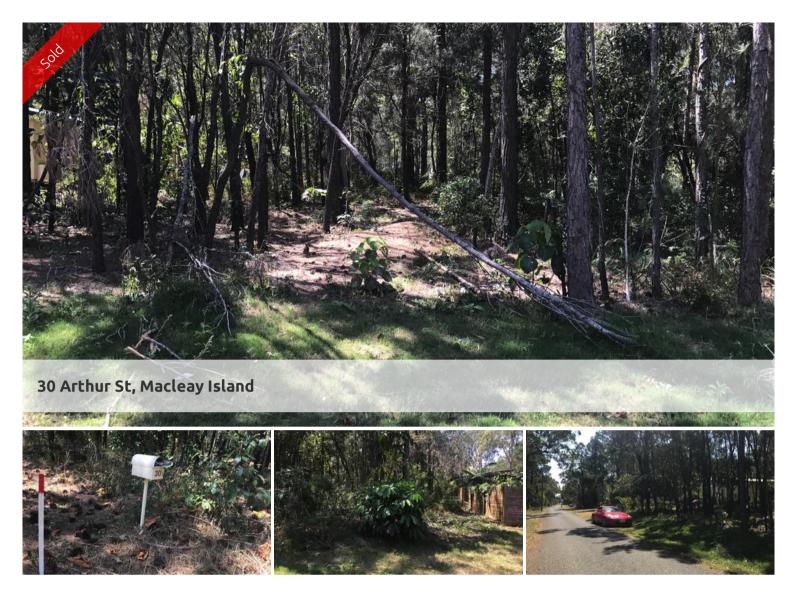

## **GREAT STARTER BLOCK**

Lovely level 673m2 block in quiet no through road. This is a treed block however the width of the majority of the trees are not too wide.

Previously soil tested and surveyed - soil test results available for viewing.

Fenced on one side.

The house next door is a 4 bedroom 2 bathroom so the soil MAY allow the same sizeable structure to be built.

Walking distance to the local primary school, daycare and central shops which include a mini supermarket, hair salon, pet shop, pizza shop and bakery.

Tar sealed road.

Short drive to local swimming & fishing spots and of course the ferry & town centre.

This is a good entry level buying block.

The above information provided has been furnished to us by the vendor/s. We have not verified whether or not that information is accurate and do not have any belief in one way or the other in its accuracy. We do not accept any responsibility to any person for its accuracy and do no more than pass it on. All interested parties should make and rely upon their own inquiries in order to determine whether or not this information is in fact accurate.