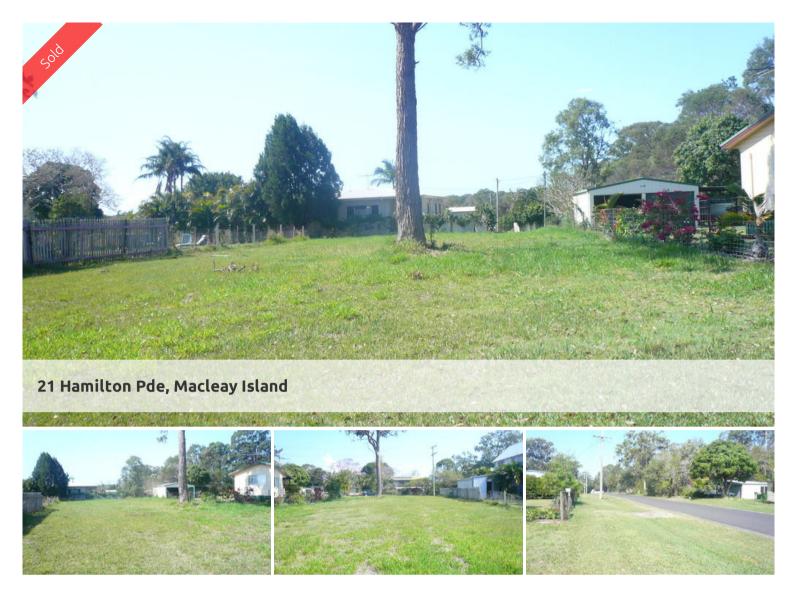

## GOOD SIZED BUILDING BLOCK CLEAR AND ON A BITUMEN ROAD

713M2 attractive building block in a central position.

Close to the school and shops.

Bitumen road.

Fenced on three sides.

The owner of this block of land would consider vendor finance for the right buyer.

| Ргісе         | SOLD        |
|---------------|-------------|
| Property Type | residential |
| Property ID   | 1111        |
| Land Area     | 713 m2      |