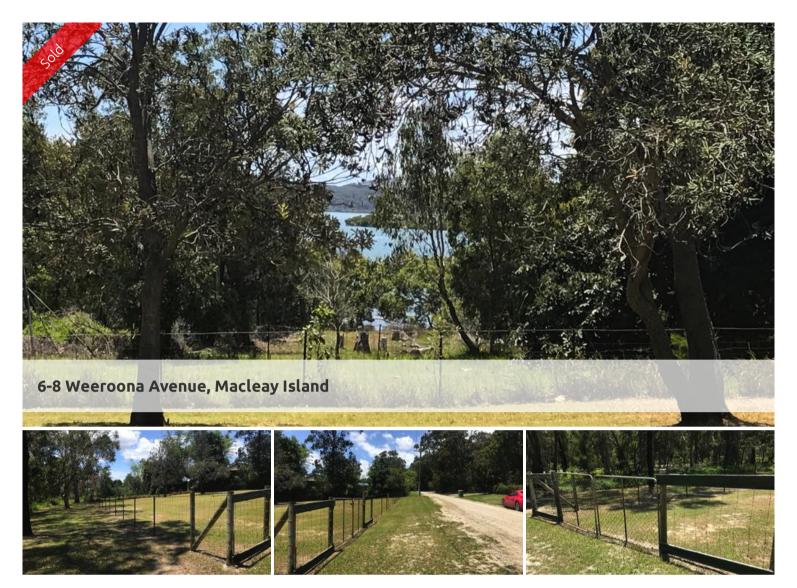

Lifestyle Block Surrounds Two Back From The Water

Large 973m2 picture perfect block surrounded by quarter and half acre blocks and right next door to the 5 star Yarrandabbi Dreaming Bed & Breakfast.

Only two blocks back from the water! Fully fenced & gated with water on the doorstep.

Level and clear with only a couple of picture perfect trees framing the seaview in the background.

Walking distance to the local cafe, takeaways, hairdressers and soon to be opened health food store.

If living amongst a lifestyle block pocket of the island is your idea of bliss but you dont want a huge block to manage, then this 973m2 block is the one for you! Call Belinda on 0455 048 130 to negotiate this wonderful parcel of land for yourself.

Price SOLD for \$70,000
Property Type residential
Property ID 1130
Land Area 973 m2