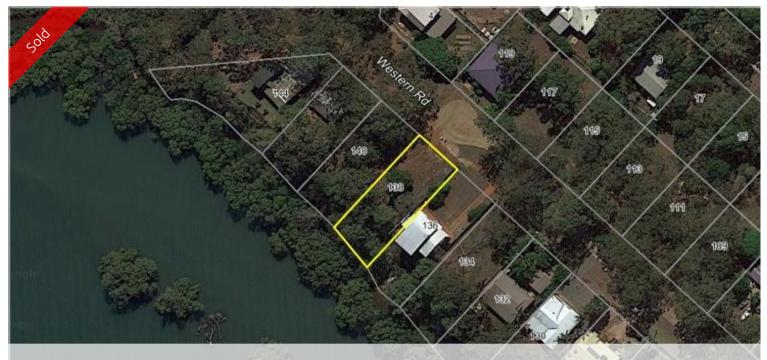

## 138 Western Rd, Macleay Island

## 739m2 Vacant Waterfront Block

Look what we have! For all those that have been asking and asking for vacant, waterfront land on Western Road - here it is...

Fabulous size at 739m2, beautiful soil, mostly clear and fenced on one side. A little clearing to do at the water edge of the block will give you fantastic, uninterrupted views out across the bay!

Situated almost at the end of the sealed, no through road just off the cul-desac. Private and peaceful pocket of Macleay and surrounded by higher end properties. Children's park just over the road and town is a mostly flat, easy walk away.

| Price         | SOLD for \$150,000 |
|---------------|--------------------|
| Property Type | residential        |
| Property ID   | 1133               |
| Land Area     | 739 m2             |