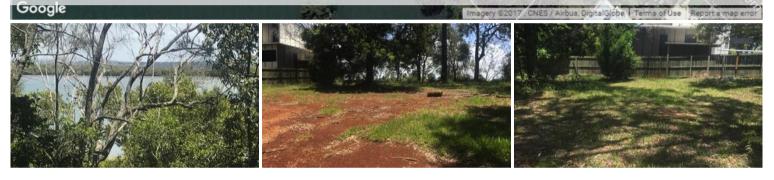

## 739m2 Vacant Waterfront Block

Look what we have! For all those that have been asking and asking for vacant, waterfront land on Western Road - here it is...

Fabulous size at 739m2, beautiful soil, mostly clear and fenced on one side. A little clearing to do at the water edge of the block will give you fantastic, uninterrupted views out across the bay!

Situated almost at the end of the sealed, no through road just off the cul-desac. Private and peaceful pocket of Macleay and surrounded by higher end properties. Children's park just over the road and town is a mostly flat, easy walk away.