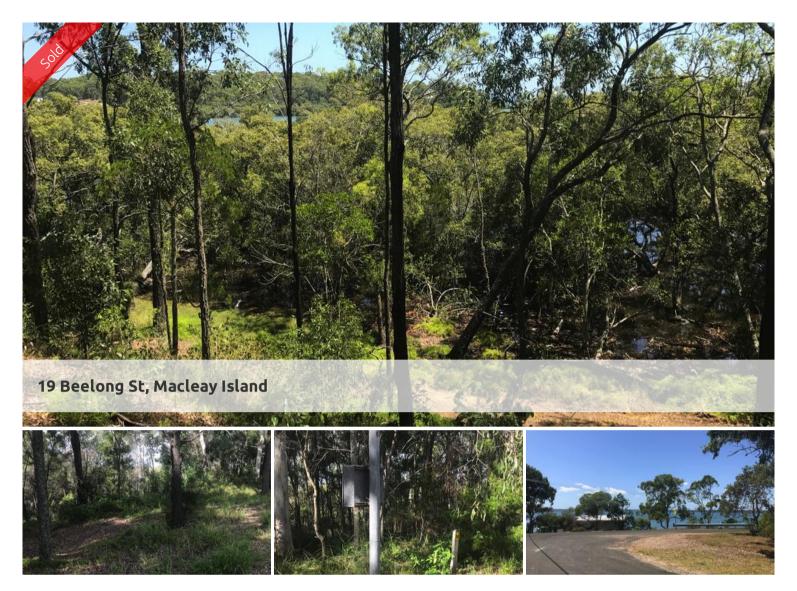

## WATERFRONT BLOCK IN POPULAR BEELONG!

\*Motivated seller, present all offers!\*

A huge parcel of land, 1328m2! Picturesque waterfront block in the very popular north/eastern end of the island.

Elevated to sloping down to the high tide mark. The power has already been installed to the block and the water is running along that side of the road.

Previously soil tested for a two bedroom property. Perhaps a two bedroom plus office?...possibilities are here and one thing is for certain, vacant waterfront blocks are getting harder and harder to find, especially in this price range!

For more information or assistance with viewing please call Belinda on 0455 048 130.

Price SOLD for \$68,000

Property ID residential 1183

**Land Area** 1,328 m2