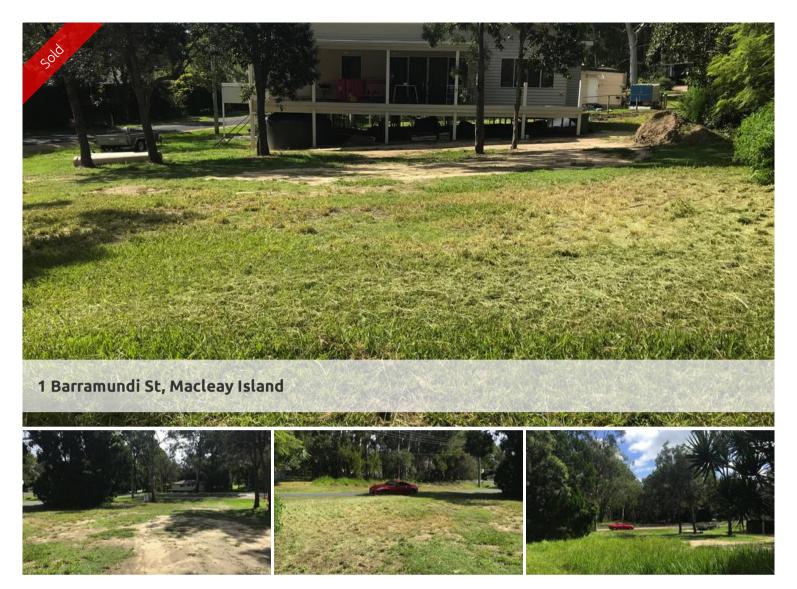

## NEAR FLAT & CLEAR BLOCK WITHIN WALKING DISTANCE TO THE BOWLS CLUB!

ALMOST LEVEL, MOSTLY CLEAR, WALK TO WATER, WALK TO BOWLS CLUB, WALK TO ARTS CENTRE!

Want to be part of the golden triangle without a golden price tag?? We have the block you need!

Almost flat and mostly clear block situated in the popular northern end of the island where you can take a leisurely stroll down to the bowls club on the waterfront for a game or for a meal. If you enjoy arts & crafts or boating, both the arts centre and boating club are down there too. Blocks in this vicinity are becoming scarce.