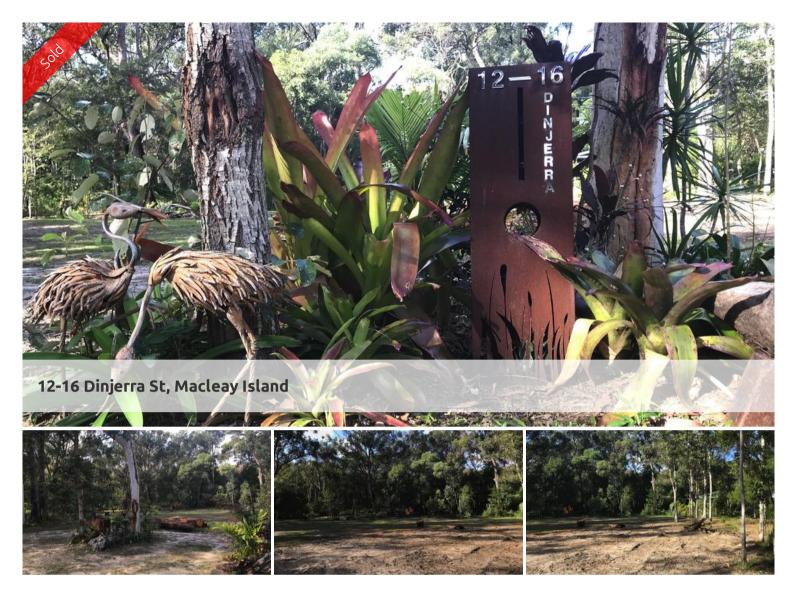

## THREE AMALGAMATED BLOCKS - WALK TO THE BOWLS CLUB!

Picture perfect almost half an acre within walking distance to the white sandy beachfront, the bowls club and arts centre!

Three blocks that have been amalgamated to make one large near level block 1836sqm. One of the three blocks is conservation and with conservation blocks neighbouring, you can be assured of an absolute serene position. It truely is a magical spot.

A lot of hard work has gone into this block;

Soil testing has been done - a sandy loam result.

Surveying has been completed.

Water connected.

House site cleared plus more selective clearing and additional subtropical planting.

There are house plans, septic plans and approval.

This is arguably the best large block in the best position in this price range - ready to build on!

The above information provided has been furnished to us by the vendor/s. We have not verified whether or not that information is accurate and do not have any belief in one way or the other in its accuracy. We do not accept any responsibility to any person for its accuracy and do no more than pass it on. All interested parties should make and rely upon their own inquiries in order to determine whether or not this information is in fact accurate.