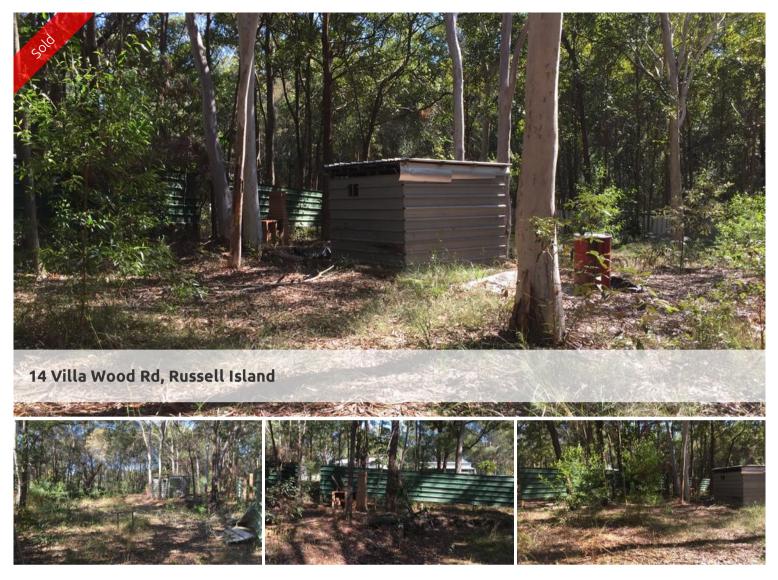

## CORNER BLOCK, SOIL TESTED & WATER CONNECTED, FOR HOW MUCH?

This 546m2 corner block has been soil tested and has the water connected. Adding further value to your buy also included is a shed set on a 2m x 3m concrete slab. a brick BBQ and the block is partly cleared and partly fenced. Council approved building and plumbing plans are also available.