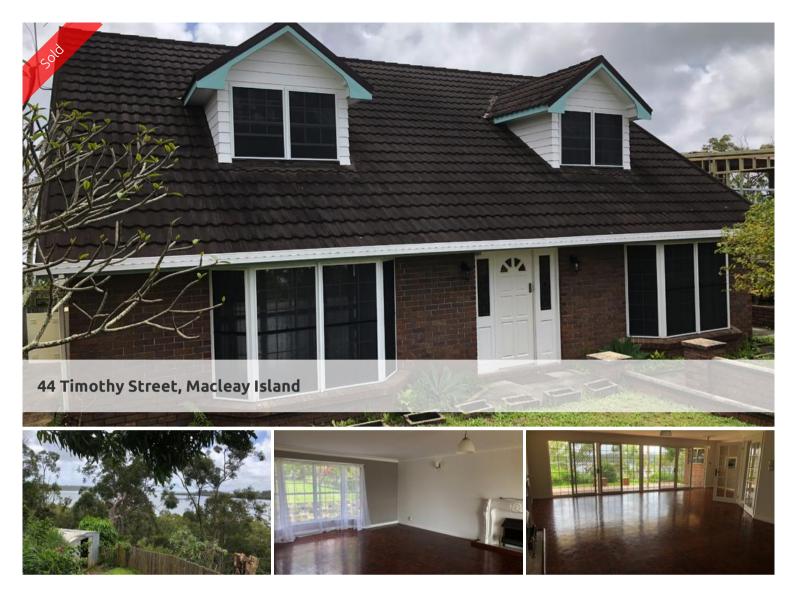

## TWO STOREY WATERFRONT HOME WITH AMAZING VIEWS.

This two storey brick, tudor style waterfront home faces East and has great views from almost every room.

Upstairs has two huge bedrooms and a large bathroom and one room has a walk in wardrobe.

There is an attractive staircase and downstairs is another bedroom, bathroom and large and functional kitchen.

Enjoy the tranquil lifestyle on beautiful Macleay Island and enjoy the lovely breezes and the lifestyle achievable in this magnificent home.