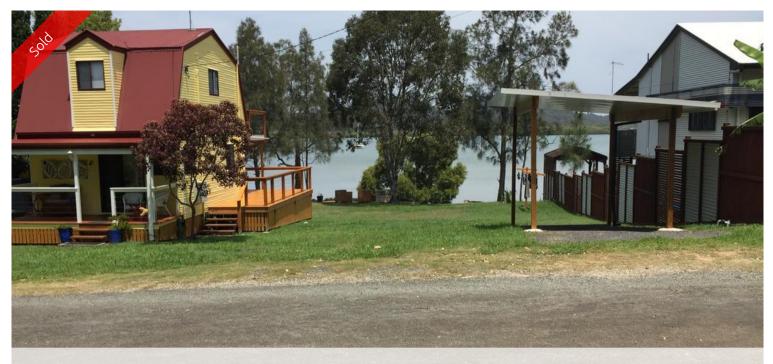

## CORNER BLOCK, POTENTIAL WATER VIEWS

An excellent 635m2 corner block waiting for a new loving owner!

Situated on the northern end of the Island, with potential water views on both sides with the right build.

Some clearing is required but not too many large trees. Launch your kayak or tinnie just down the street.

Just across the road from Canaipa Passage. Come for a day, stay for a lifetime!

| SOLD for \$50,000 |
|-------------------|
| residential       |
| 1353              |
| 635 m2            |
|                   |