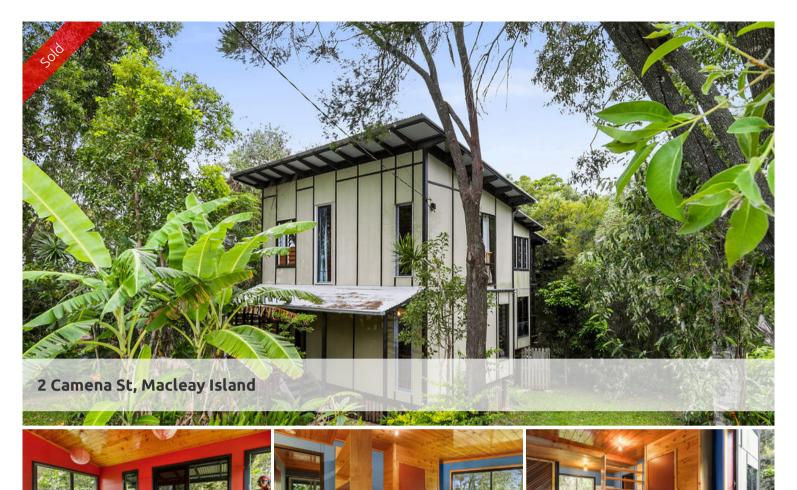

For those that appreciate a well built home oozing with character, this fabulous home would certainly appeal.

Set on a large, double block, which is very private and not far from the water this land with a blissful back drop of trees also has a large grassy area for children to play.

This much loved home accommodates you over two levels of living to maximise the breeze coming through the passage between Macleay and Lamb.

On the lower level of the home there are two spacious bedrooms plus a study area, two bathrooms and laundry. Beautiful timber flooring and louvered windows.

Upstairs there is a separate lounge, kitchen and a dining area that leads to the upper deck and undercover entertaining area.

This home has been well built and well cared for, this is certainly evident upon inspection as is the serene position. A peaceful, private spot within walking distance to town.