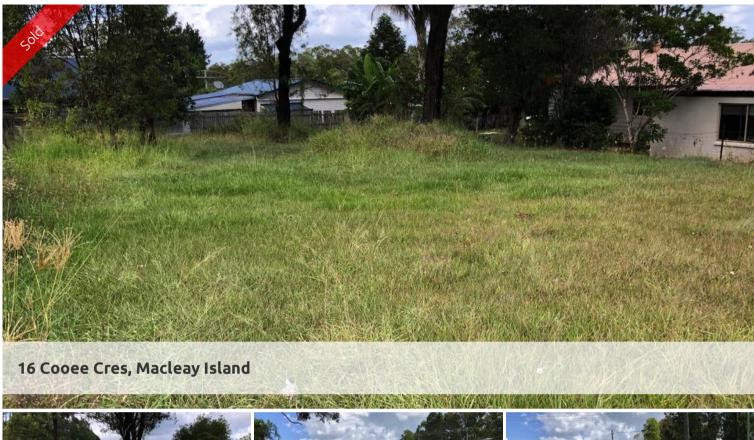

## FENCED, MOSTLY CLEAR AND CENTRAL LOCATION

This is a well priced block of land situated in a quiet crescent but easily walkable to the school the shops and even the jetty.

The land is fenced and surrounded by quality homes and is in a sought after area of the Island.

| SOLD for \$25,000 |
|-------------------|
| residential       |
| 1380              |
| 723 m2            |
|                   |