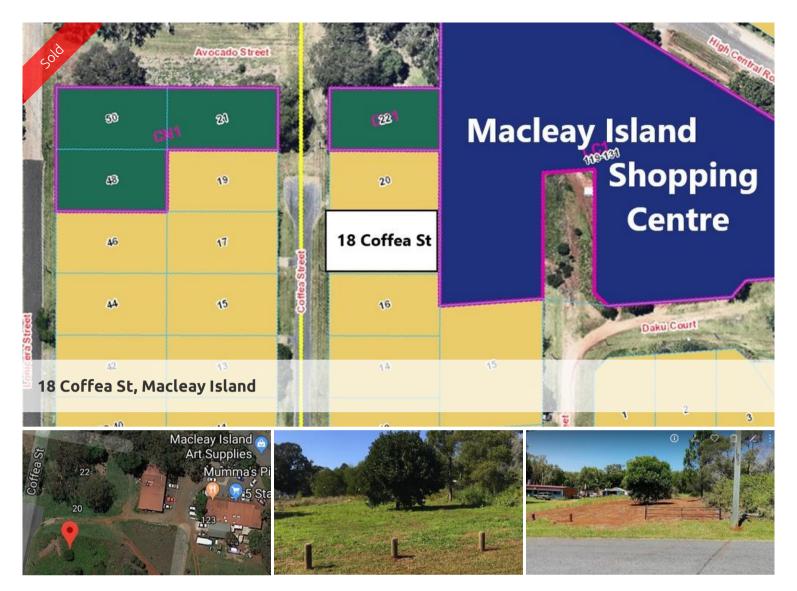

## RICH RED SOIL - GREAT POSITION

This 584m2 block of land is situated at the end of a very quiet street and backs on to the Macleay Island shops.

There is rich red soil which is great for your garden and the block is mostly clear.

Price SOLD for \$20,000

**Property ID** residential 1382

Land Area 584 m2