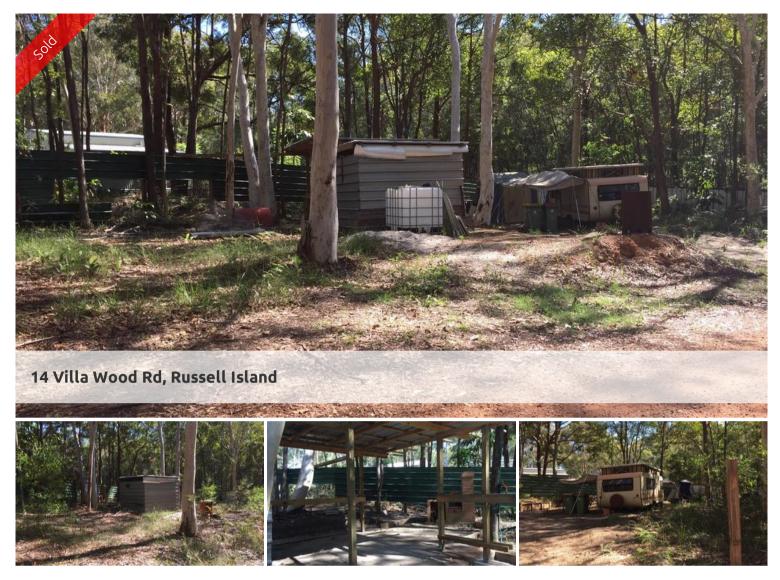

## CORNER BLOCK, SOIL TESTED & WATER CONNECTED.

This 546m2 corner block has been soil tested and has the water connected.

Adding further value to your buy also included is a shed set on a 2m x 3m concrete slab. a brick BBQ and the block is partly cleared and partly fenced.

Situated just 2 kilometres from town and the ferry terminal, this block is amazing value.

Grab your piece of Island land to build your investment, a great holiday home or just to live a tranquil life.

Come for a day, stay for a lifetime!

 Price
 SOLD for \$210,000

 Property Type
 residential

 Property ID
 1388

 Land Area
 546 m2