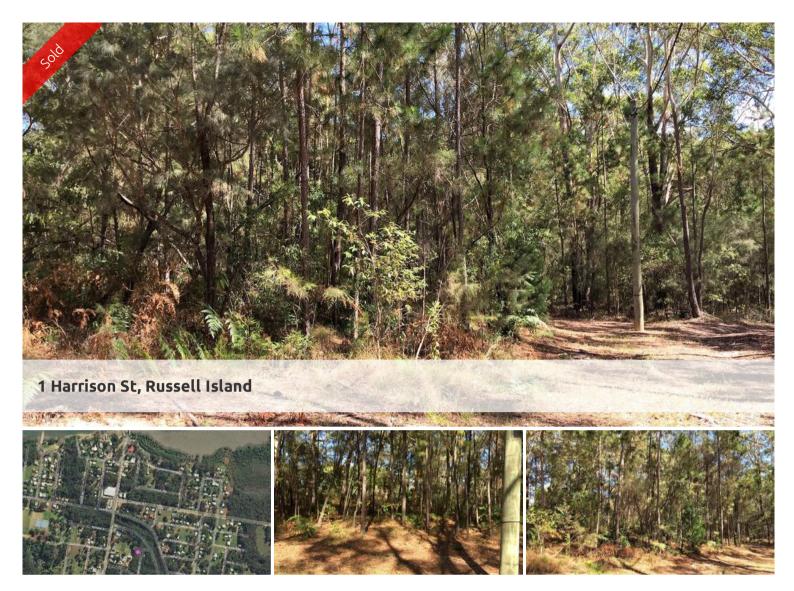

## PRICED TO SELL CENTRAL TOWN BLOCK

A 597m2 town block located one street from the main road, very easy access to the school, local pool, ferry terminal, shops and cafes.

Priced to sell, this block does require clearing. There is power on the right side for easy connection.

A great corner block for an investment home due to its central location.

Or invest in a peaceful future lifestyle! Come for a day, stay for a lifetime!

Price SOLD for \$17,000
Property Type residential
Property ID 1399
Land Area 597 m2