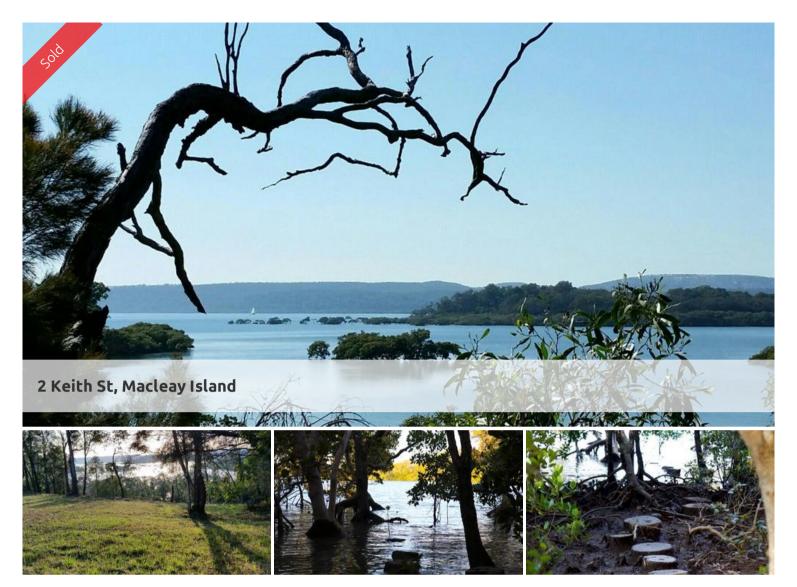

## LARGE WATERFRONT BLOCK WITH SPECTACULAR VIEWS.

Almost a quarter of an acre of cleared waterfront land, this property has east facing views to Stradbroke and Lamb Islands. Waterfront land on the east side of the Island is becoming scarce and you will capture the easterly breezes on this block. There are steps to the water and potential for small boat mooring.

This land is only a 15 walk from the jetty, shops, medical centre and cafe, and even closer to the Macleay Island Golf Club.

Disclaimer: We have in preparing this information used our best endeavours to ensure that the information contained here is true and accurate, but accept no responsibility and disclaim all liability in respect of any errors, omissions, inaccuracies or mis-statements contained in this document. Prospective purchasers should make their own enquiries to verify the information contained here.