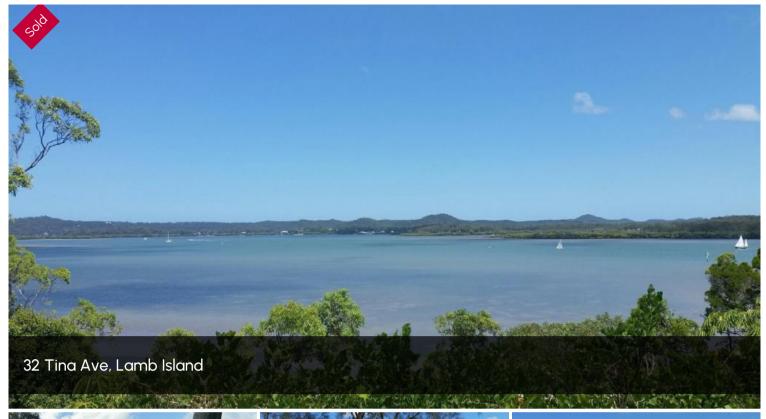

## SPECTACULAR WATERFRONT - ACTIVE WATER VIEWS.

This is one of the best waterfront blocks on lovely Lamb Island.

This south east facing flat block has views from the ground level to Stradbroke Island, Russell & Karragarra Islands and views to Macleay Island from the roadside.

Tina Avenue is regarded as one of the best streets on Lamb Island. The lower level of the block leads down to a sandy beach area through a bush path.

All this is within easy walking distance to the Jetty. This is the perfect position to build your dream home.