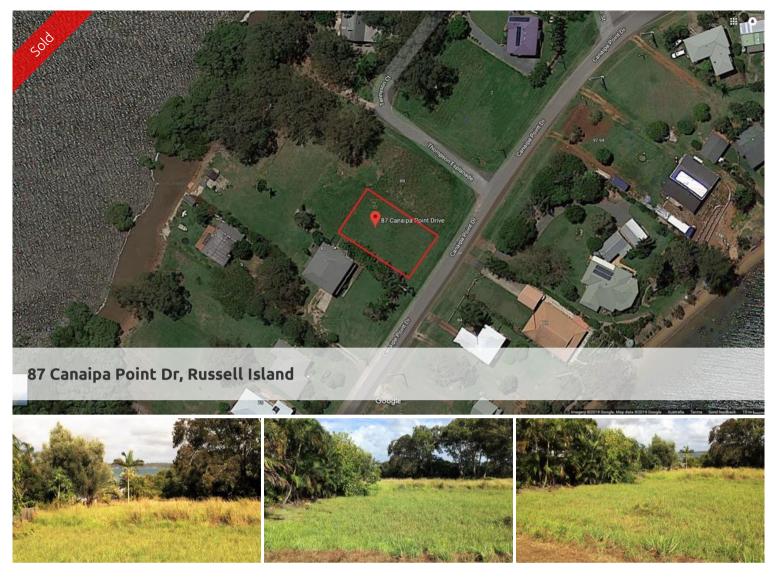

## WATER VIEWS, READY TO BUILD!

An excellent 607m2 block located at the Northern end of the Island with water views across Ooncoocoo Bay and the Southern Moreton Bay Islands.

This fantastic block of land is cleared and ready to build your new home! There is DA approval for a two bedroom, double storey home, which has only recently expired.

Come for a day, Stay for a lifetime!

| Ргісе         | SOLD for \$55,000 |
|---------------|-------------------|
| Property Type | residential       |
| Property ID   | 1413              |
| Land Area     | 607 m2            |
|               |                   |