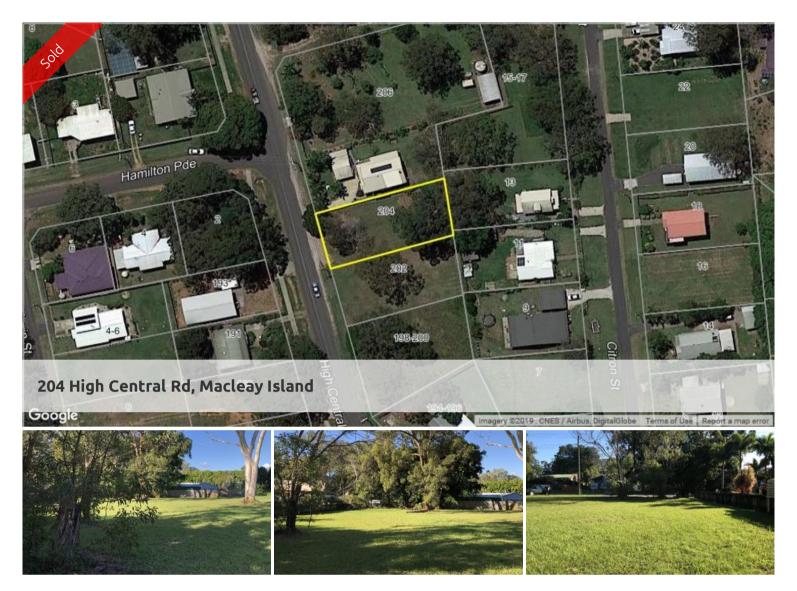

## LARGE MOSTLY CLEAR BLOCK - CENTRAL POSITIOIN

This 825m2 block of land is mostly clear and flat.

It is within easy walking distance to the water at the picturesque Alan's Landing and an easy walk to the shops and the school.

The land has great soil and has had a four bedroom approval in the past.

Plenty of room to build your dream home and enjoy the wonderful Island lifestyle.

Disclaimer: We have in preparing this information used our best endeavours to ensure that the information contained here is true and accurate, but accept no responsibility and disclaim all liability in respect of any errors, omissions, inaccuracies or mis-statements contained in this document. Prospective purchasers should make their own enquiries to verify the information contained here.