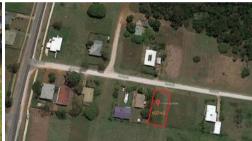

## CLEARED, CENTRAL LOCATION

Located less han two kilometeres from the town centre and ferry terminal, this is a well priced 607m2 block.

Cleared and ready for building in this lovely elevated street.

A short distance to the Russell Island Bowls Club, the local pool and RSL Club.

This is a great buy on a great Island.

Come for a day, Stay for a Lifetime!

Price SOLD for \$26,000

Property Type residential Property ID 1494 Land Area 607 m2

**Agent Details** 

Office Details

Macleay Island 1/36 Southsea Terrace Macleay Island QLD 4184 Australia 07 34094500