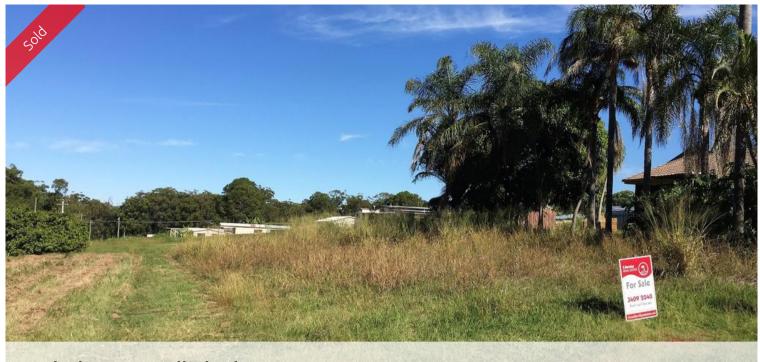

## CLEARED, CENTRAL LOCATION

Located less han two kilometeres from the town centre and ferry terminal, this is a well priced 607m2 block.

Cleared and ready for building in this lovely elevated street.

A short distance to the Russell Island Bowls Club, the local pool and RSL Club.

This is a great buy on a great Island.

Come for a day, Stay for a Lifetime!

Price SOLD for \$26,000

Property Type residential Property ID 1494 Land Area 607 m2

**Agent Details** 

Office Details

Macleay Island 1/36 Southsea Terrace Macleay Island QLD 4184 Australia 07 34094500