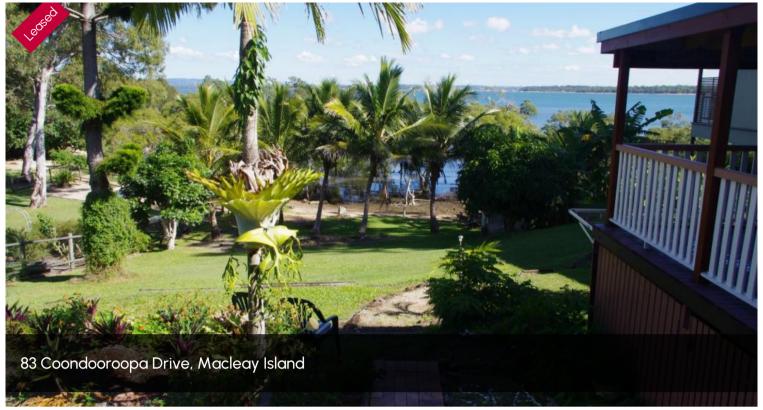

## Waterfront home with spacious living areas and...

This house has a spacious, modern kitchen with an island bench and plenty of cupboards. There is indoor and out door living areas for entertaining. The two bedrooms are large with the main bedroom having a walk in wardrobe and acces to a two way bathroom. There is a separate laundry with extra storage and a separate toilet. This home comes with stunning views and a landscaped garden. The carport has walls on three sides to provide extra privacy from the street.

This is a beautiful, quiet area to kick back and relax with a nice glass of wine at the end of the working day or with friends.

The above information provided has been furnished to us by the vendor/s. We have not verified whether or not that information is accurate and do not have any belief in one way or the other in its accuracy. We do not accept any responsibility to any person for its accuracy and do no more than pass it on. All interested parties should make and rely upon their own inquiries in order to