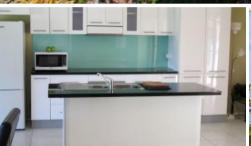

## Waterfront home with spacious living areas and...

This house has a spacious, modern kitchen with an island bench and plenty of cupboards. There is indoor and out door living areas for entertaining. The two bedrooms are large with the main bedroom having a walk in wardrobe and acces to a two way bathroom. There is a separate laundry with extra storage and a separate toilet. This home comes with stunning views and a landscaped garden. The carport has walls on three sides to provide extra privacy from the street.