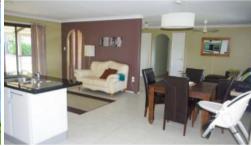

## Waterfront home with spacious living areas and...

This house has a spacious, modern kitchen with an island bench and plenty of cupboards. There is indoor and out door living areas for entertaining. The two bedrooms are large with the main bedroom having a walk in wardrobe and acces to a two way bathroom. There is a separate laundry with extra storage and a separate toilet. This home comes with stunning views and a landscaped garden. The carport has walls on three sides to provide extra privacy from the street.