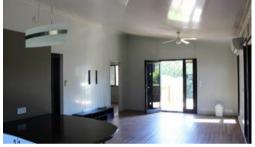

## Beautifully built two bedroom home

This two bedroom home has had some serious thought put into it.

The walls and ceiling are made from Insulpanel so it is warm in winter and cool in summer. All the windows are tinted and screened and there are ceiling fans in both bedrooms and the living room.

The living room also has air conditioning that is positioned in such a way that it can also cool down or warm up the two bedrooms and bathroom easily.

The flooring is vinyl planks. This means it easy to clean, it is noise resistant and it adds to the insulation. It is also very hard to scratch so it has minimal wear and tear.