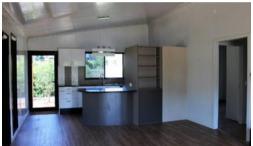

The kitchen has an induction cook top and rangehood.

The bathroom is modern and spacious with a lovely bath and the laundry is tucked away in a convenient cupboard.

There is a car port off the side of the house and a shed out the back. The yard is low maintenance with no lawn and it is fully fenced.