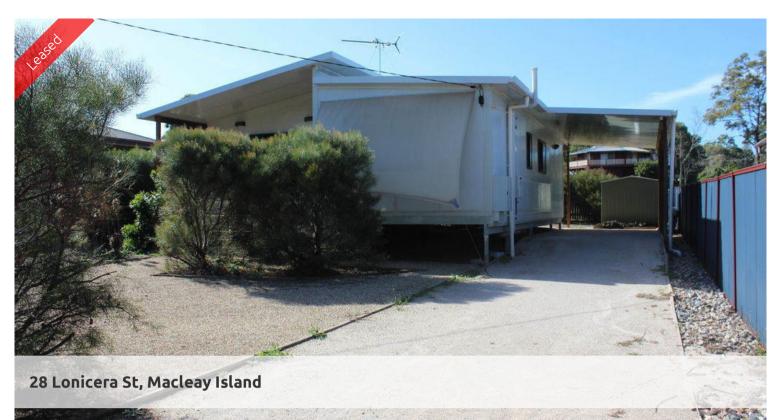

## Beautifully built two bedroom home

This two bedroom home has had some serious thought put into it.

The walls and ceiling are made from Insulpanel so it is warm in winter and cool in summer. All the windows are tinted and screened and there are ceiling fans in both bedrooms and the living room.

It is close to the school, shops and organic markets.

The above information provided has been furnished to us by the vendor/s. We have not verified whether or not that information is accurate and do not have any belief in one way or the other in its accuracy. We do not accept any responsibility to any person for its accuracy and do no more than pass it on. All interested parties should make and rely upon their own inquiries in order to determine whether or not this information is in fact accurate.