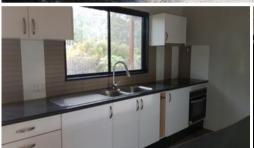

The kitchen has an induction cook top and rangehood.

The bathroom is modern and spacious with a lovely bath and the laundry is tucked away in a convenient cupboard.

There is a car port off the side of the house and a shed out the back. The yard is low maintenance with no lawn and it is fully fenced.