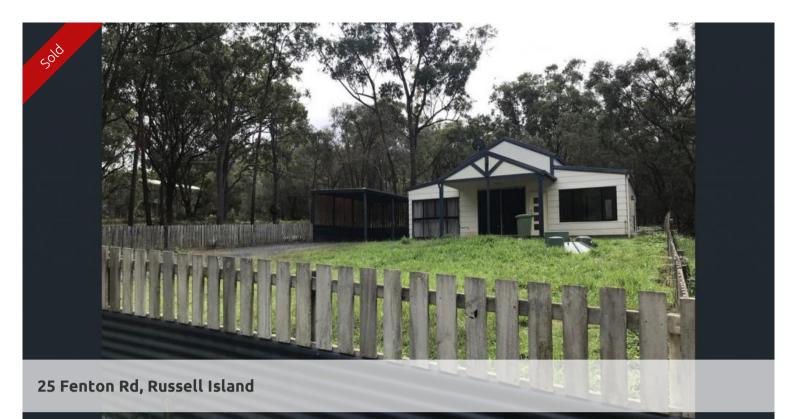

## PRIVACY, SPACIOUS HOME

A four bedroom, one bathroom home set on a 559m2 fenced block, located in a very peaceful area on Russell Island.

Conservation land on both the eastern boundary and across the road.

High ceilings in the living area create a grand feel and the addition of louvres allows the breezes to be directed as you like.

Fully fenced with a carport, the home needs some cosmetic TLC but would be a great first home or positive investment.