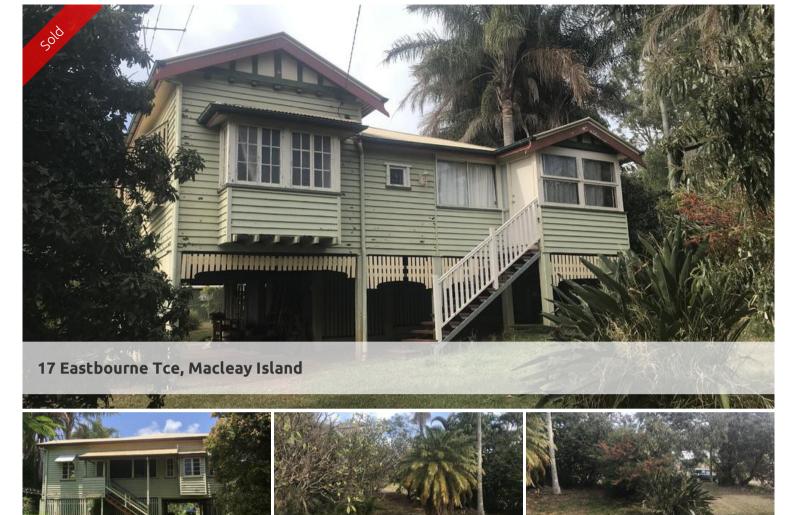

## A Diamond in the rough! - Make me shine again!

Wow...what an awesome opportunity to take this grand ol lady and make her shine bright like a diamond.

She's tall, she has some awesome original features and some solid concrete legs!

Framed from the street by some sweeping palms and drive through access to the rear of the 1012m2 block, the chocolate coloured soil awaiting a fabulous vegetable garden.

Within easy walk to the town centre but yet set far enough away for peace and quiet.

There is work here to be done, no doubt about it but those with the right vision will transform this tired ol gal in to an absolute show stopper!

VJ Walls, solid timber flooring, lead light door panels....dreamy.