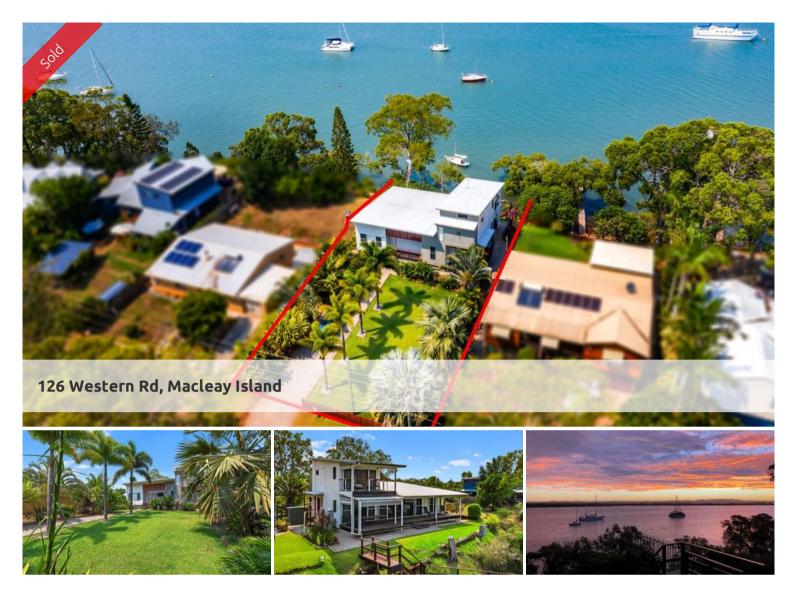

## EXCLUSIVELY DESIGNED AND UTTERLY FAULTLESS

Imagine waking up every day to this unobstructed view across Moreton Bay and realising you are 'living the dream'.

The clean lines of the space efficient kitchen accentuate the expansive living areas that embrace the breathtaking view through metres of sliding doors. These open to a generous alfresco deck to enjoy meals in the fresh sea air or drinks with friends and family taking in the incredible sunsets.

Positioned in a coveted area of Macleay Island, this purpose built home started its life as an exclusive holiday rental and holiday home. You could continue this option or live in and enjoy the serenity full time.

## FEATURES AT A GLANCE:

- Waterfront home with panoramic views across Moreton Bay

Driveta basedurally davis to the unterferent

The above information provided has been furnished to us by the vendor/s. We have not verified whether or not that information is accurate and do not have any belief in one way or the other in its accuracy. We do not accept any responsibility to any person for its accuracy and do no more than pass it on. All interested parties should make and rely upon their own inquiries in order to determine whether or not this information is in fact accurate.