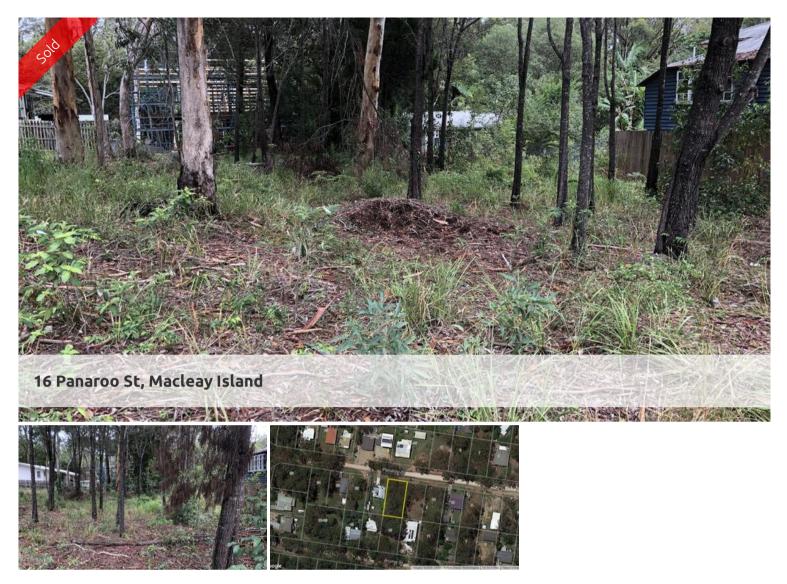

## WALKING DISTANCE TO THE WATER

Located towards the northrn end of the island, this 617m2 block is within walking distance of the waterfront, Dalpura Bay boat ramp and sandy beach and the bowls club and art precinct.