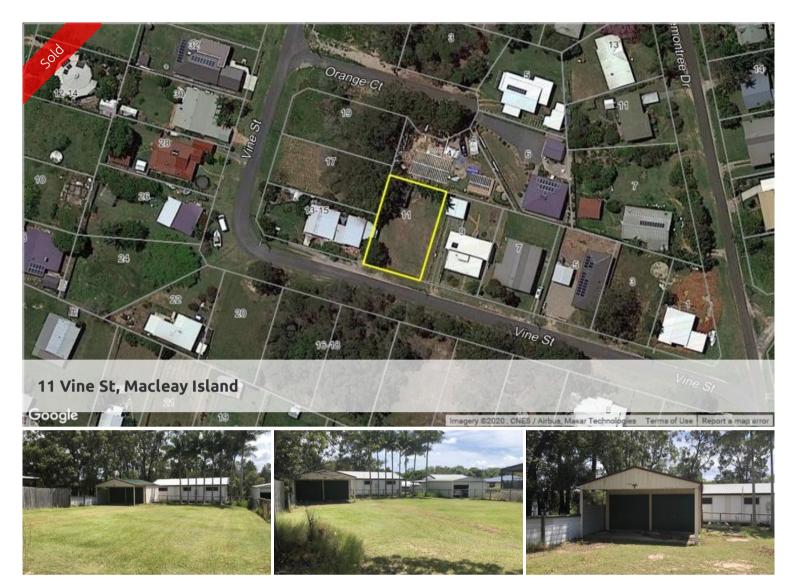

## A rare find!

This fully cleared block previusly had a three bedroom home. Currently the land is vacant except for a Titan shed with roller doors.

There is water connected to the block giving you even more savings. Fenced on three sides and on a bitumen road you will need to be quick to snap up this bargain.

## **2**

Price SOLD for \$32,000
Property Type residential
Property ID 1694
Land Area 607 m2