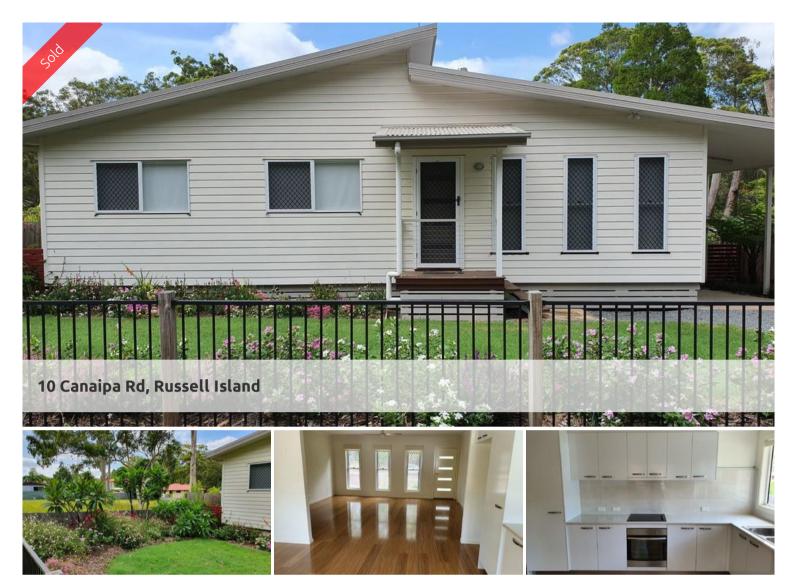

## Walk to Everything!!

Presenting as new, this 2 year old home is hard to beat! With 3 generous bedrooms and 2 lovely bathrooms there is nothing to do. With stunning established gardens it could have come straight out of a magazine.

The open plan living and dining area boasts a stunning timber floor leading onto a modern kitchen with electric cooking. There is a generous seperate laundry with built in storage.

The master bedroom has a walk through robe leading on to a lovely ensuite and has quality carpets curtains and blinds. There are 2 further bedrooms with built in robes.

All the finishing touches have been done. There are new paths, a large garden shed and security screens.

The above information provided has been furnished to us by the vendor/s. We have not verified whether or not that information is accurate and do not have any belief in one way or the other in its accuracy. We do not accept any responsibility to any person for its accuracy and do no more than pass it on. All interested parties should make and rely upon their own inquiries in order to determine whether or not this information is in fact accurate.