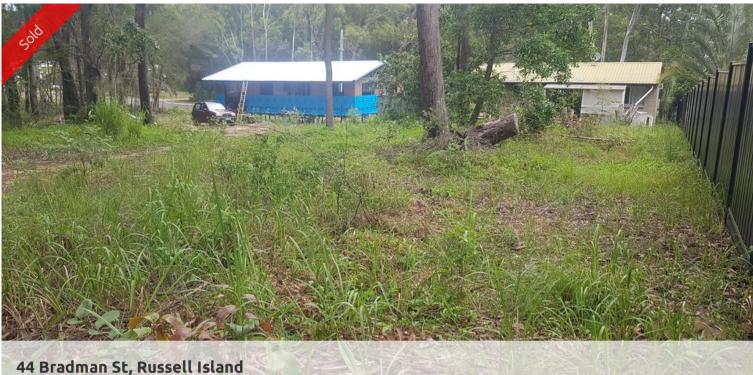

He Diadinan St, Russett Istand

The property is located on the northern side of the island yet in a quiet area.

Whether you are after a community focused area to raise your family or a place to enjoy your retirement, this is certainly worth considering.

| SOLD for \$15,000 |
|-------------------|
| residential       |
| 1719              |
| 524 m2            |
|                   |