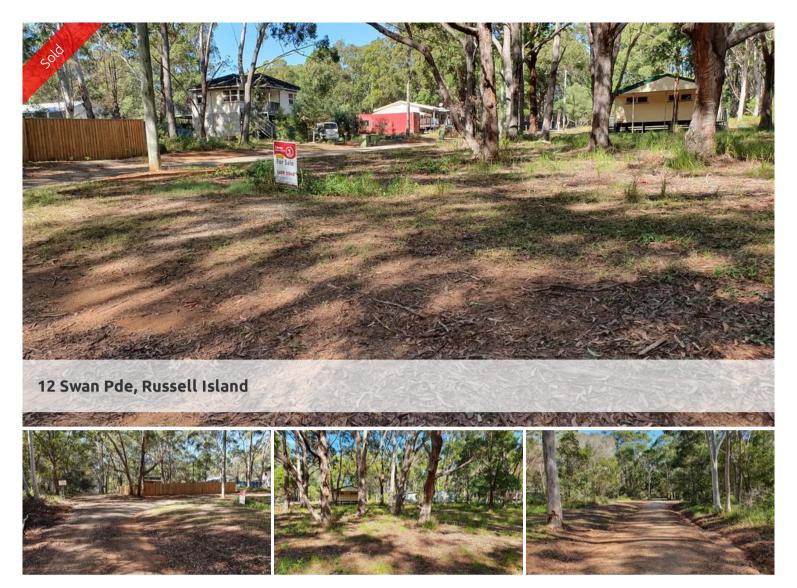

## Lovely Corner Block in a quiet street

If you are looking to build a home or a holiday cottage, tucked away in a quiet street, this may be the block for you!

Situated half way down the island enjoying nature, this 536m2 block is well priced and ready for you to build. With increasingly more great builders on the island, its time.....!!!!

**Price** SOLD for \$17,500

Property Type residential Property ID 1777 Land Area 536 m2

**Agent Details** 

Marian Dallimore - 0411805102