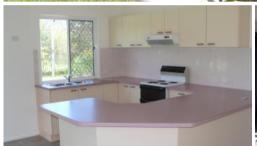

## GREAT POSITION, lovely home

This two bedroom home has a lovely big deck with a ramp and a shade sail at the back.

It is fully screened and sits on a good sized block on a bitumen road.

The living area is quite large with a ceiling fan and is well lit with plenty of windows. The kitchen has plenty of cupboard space.