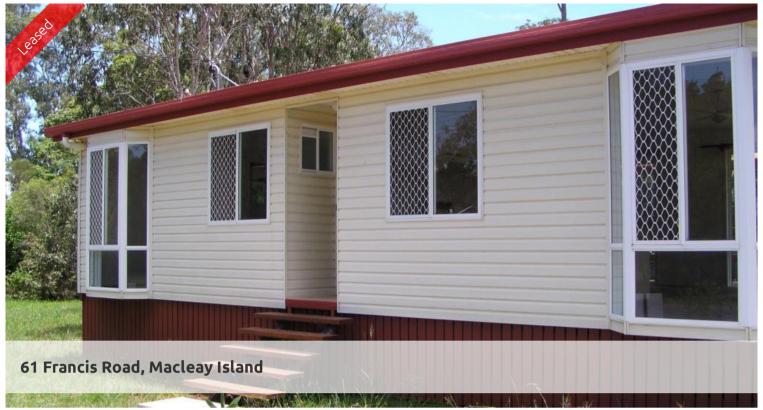

## GREAT POSITION, lovely home

This two bedroom home has a lovely big deck with a ramp and a shade sail at the back.

It is fully screened and sits on a good sized block on a bitumen road.

The living area is quite large with a ceiling fan and is well lit with plenty of windows. The kitchen has plenty of cupboard space.

There is a bay window in the second bedroom and both bedrooms have security screens and fans.

A great location within easy walking distance to the jetty, supermarket and restaurant and only moments walk to the Bay Islands Golf Club and clubhouse.