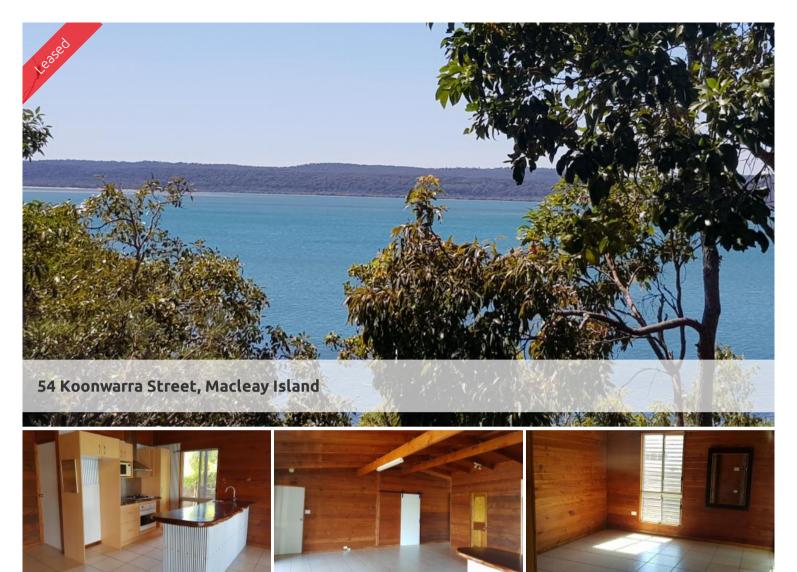

## Quiet waterfront home

This three bedroom home has a deck running along the length of the house with beautiful views to Stradbroke Island.

Two of the bedrooms have sliding glass doors opening on to the deck and water views.

The kitchen/dining/lounge are all open to the deck. The kitchen has a solid wood bench that is beautifully polished.

The garden is designed for very little maintenance. There is a carport on one side of the house and out the back is a path to the water front.

This is a great home for a couple.

The house has lots of interesting touches and is in a lovely private and quiet position overlooking the bay.

Call T.Barclay Real Estate today to arrange an inspection.