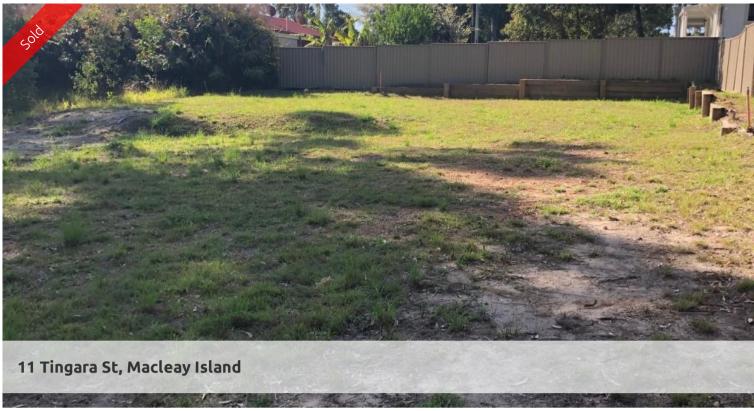

## CLEAR AND CLOSE TO BEACH

This 617 m2 block of land is in one of the most popular streets on Macleay Island.

North/South facing and clear of trees it even has great fencing along the back boundary and a timber retaining wall.

A few minutes walk takes you down to the stunning sandy beach at Dalpura Bay and the park area and boat ramp.

Seldom do blocks of land become available in this area so call Anne or Sally to arrange an inspection.

🗔 617 m2

| Price         | SOLD        |
|---------------|-------------|
| Property Type | Residential |
| Property ID   | 1830        |
| Land Area     | 617 m2      |