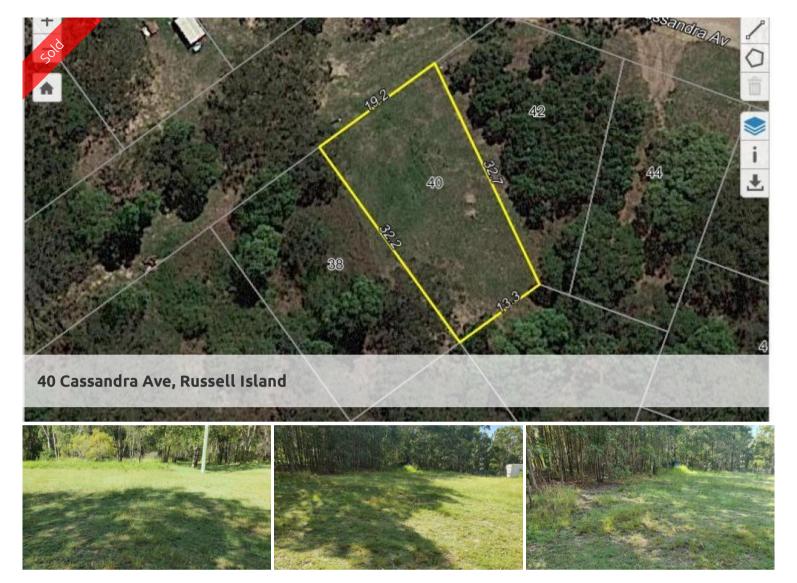

## Bargain Block In A Quiet Area With Water Meter Installed Grab this quick!

This cleared block won't last long.

An excellent block in a lovely quiet area, just a few hundred metres to the popular Sandy Beach with all of its amenities, with boating access, BBQ's and Lion's Park.

There is a water meter already installed and a power pole close by.

There are only one or two houses in this street, away from the hustle and bustle.

Previously soil tested and approved for a 3 bedroom home this block should definitely be on your viewing list. - Priced to sell!

Call the listing agent NOW

□ 519 m2

Price SOLD
Property Type Residential
Property ID 1926
Land Area 519 m2