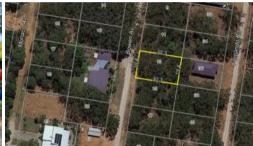

## 13 Bowen Ave, Russell Island

□ 582 m2

Price SOLD
Property Type Residential
Property ID 1938
Land Area 582 m2