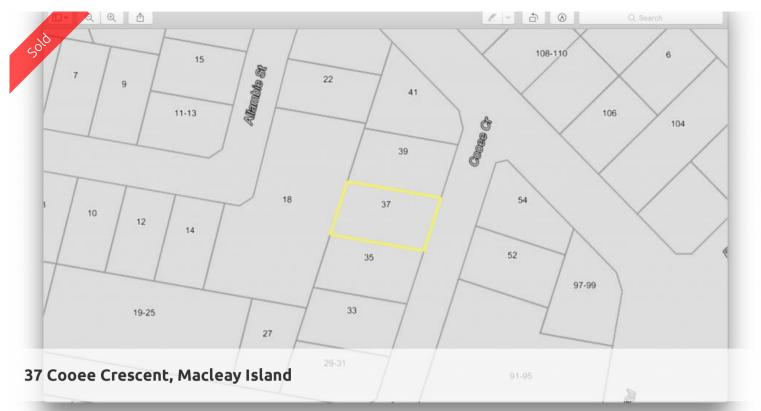

## CLEAR BLOCK, WATER AND POWER CONNECTED.

Situated in Cooee Crescent this cleared block of land is within walking distance to the shops, Golf Club and the school.

The block is ready to build, cleared, the water and the power has been connected, a plan for the sewage is in place and there have been plans approved by Council.

□ 688 m2

Price SOLD for \$45,000
Property Type Residential
Property ID 1965
Land Area 688 m2