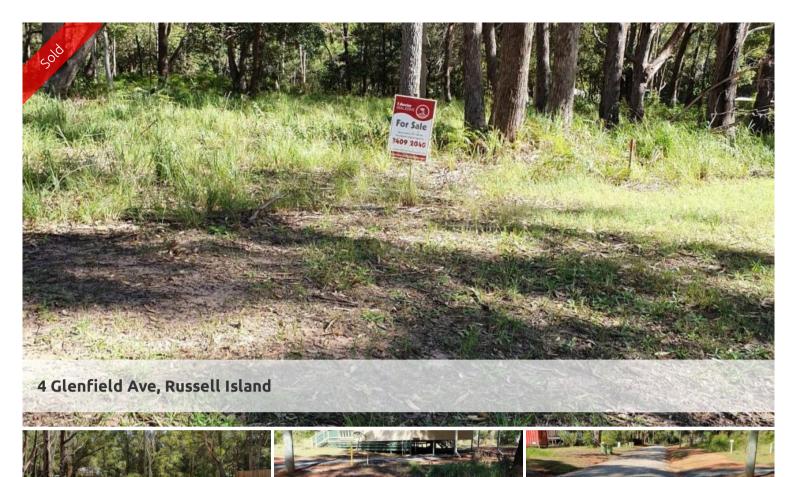

## Great Size Block In A Lovely Quiet Pocket Of The Island

This 587m2 Block is in an up and coming area of the Island. With only a few houses, this block makes a great future investment.

If you are looking for that getaway property for holidays or just for investment, this one may be for you.

Level with a few trees to be removed, this block provides great value.

Disclaimer: We have in preparing this information used our best endeavours to ensure that the information contained here is true and accurate, but accept no responsibility and disclaim all liability in respect of any errors, omissions, inaccuracies or mis-statements contained in this document. Prospective purchasers should make their own enquiries to verify the information contained here.