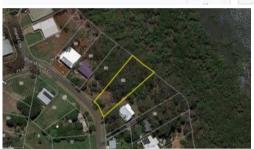

## 32 Blue Waters Cres, Macleay Island

## FABULOUS WATERFRONT BLOCK

Huge potential to create something amazing here. Sea breezes, stunning water views and loads of options.

Call Anne & Sally today.

Disclaimer: We have in preparing this information used our best endeavours to ensure that the information contained here is true and accurate, but accept no responsibility and disclaim all liability in respect of any errors, omissions, inaccuracies or mis-statements contained in this document. Prospective purchasers should make their own enquiries to verify the information contained here.

□ 1,234 m2

**Price** SOLD for \$145,000

**Property Type** Residential **Property ID** 1986

**Land Area** 1,234 m2