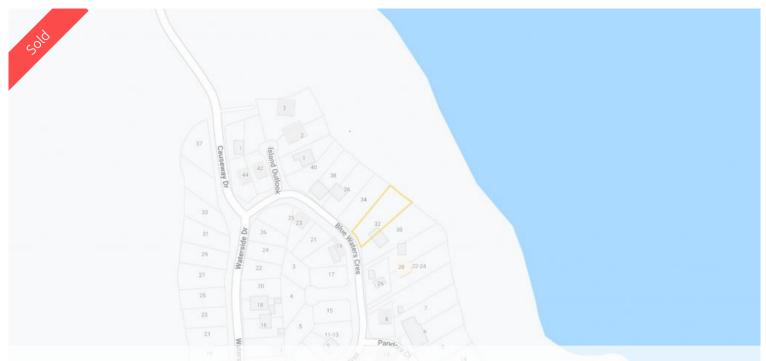

## 32 Blue Waters Cres, Macleay Island

## FABULOUS WATERFRONT BLOCK

Huge potential to create something amazing here. Sea breezes, stunning water views and loads of options.

Call Anne & Sally today.

Disclaimer: We have in preparing this information used our best endeavours to ensure that the information contained here is true and accurate, but accept no responsibility and disclaim all liability in respect of any errors, omissions, inaccuracies or mis-statements contained in this document. Prospective purchasers should make their own enquiries to verify the information contained here.

□ 1,234 m2

**Price** SOLD for \$145,000

**Property Type** Residential **Property ID** 1986

**Land Area** 1,234 m2