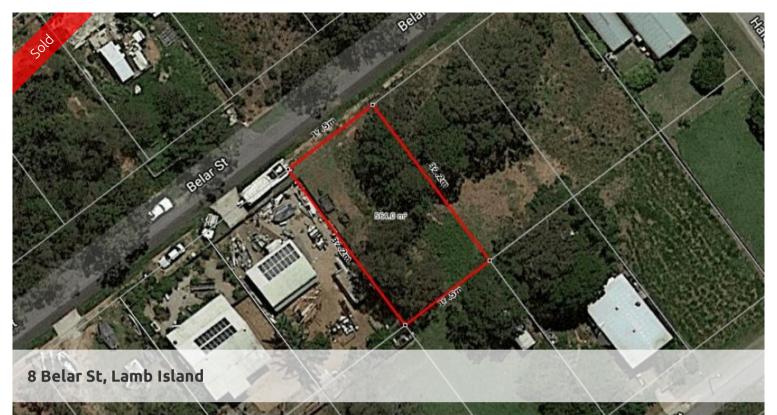

## TBARCLAY SOLD LESS THAN 24 HOURS

If you are looking for an affordable opportunity to start your portfolio this is for you. Lamb Island boasts a quiet island lifestyle only 20 minutes to Redland Bay.

564 m2

**Price** SOLD for \$27,500 **Property Type** Residential

**Property ID** 2005 **Land Area** 564 m2