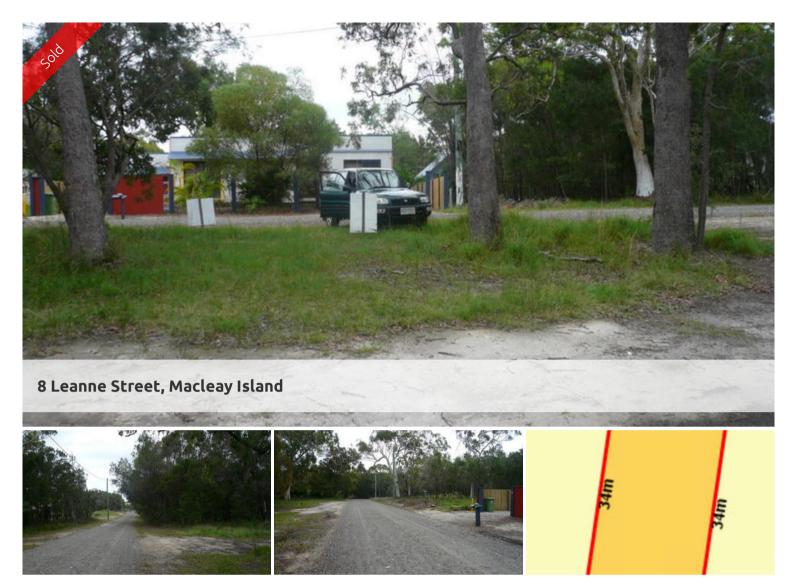

## WALK TO SANDY BEACH

At the Northern end of the Island in a no through road this block is in a great position as you can walk to a sandy beach on the western side or access the water at the end of the next street on the eastern side of the Island. 625 square metres.

**Price** SOLD for \$25,000

Property ID residential 248

**Property ID** 248 **Land Area** 625 m2