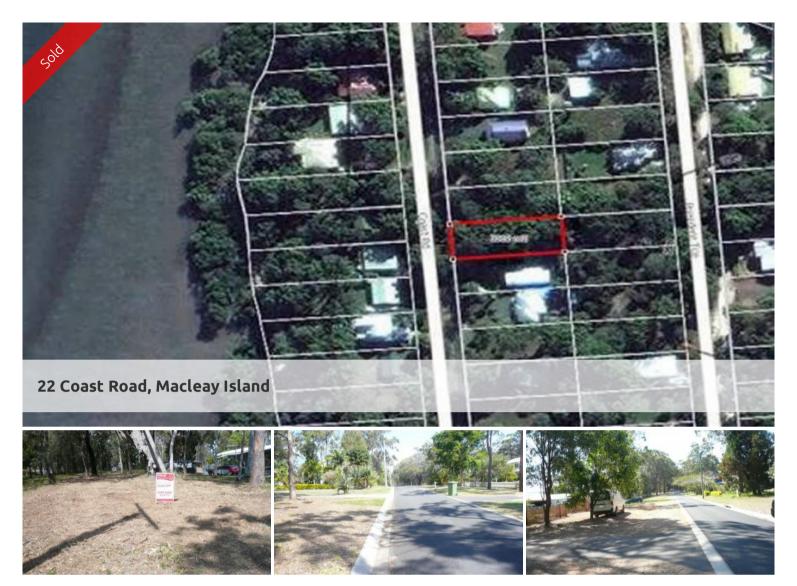

## PRIME POSITION - LARGE BLOCK WITH WATER VIEWS.

- \* Popular sought after area on Macleay Island.
- \* Large 1012m2 block with good soil.
- \* Bitumen road, walk to sandy beach, shops and Bowls Club.
- \* Water views!

□ 1,012 m2

Price SOLD for \$105,000

Property Type Residential

Property ID 356

Land Area 1,012 m2