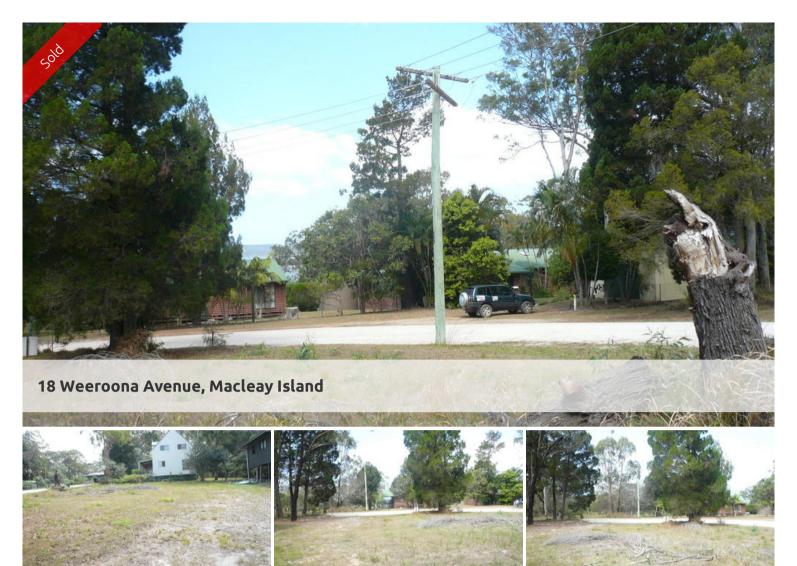

## EAST FACING CORNER BLOCK WITH WATER VIEWS.

This lovely corner block is set in one of the most popular areas of the Island. With quality homes in the area and a sandy beach across the road this block is a great buy. There are good water views and it is a short walk to the Emerald Isle Shopping Centre.

**Price** SOLD for \$67,500

Property ID residential 571

Land Area 539 m2