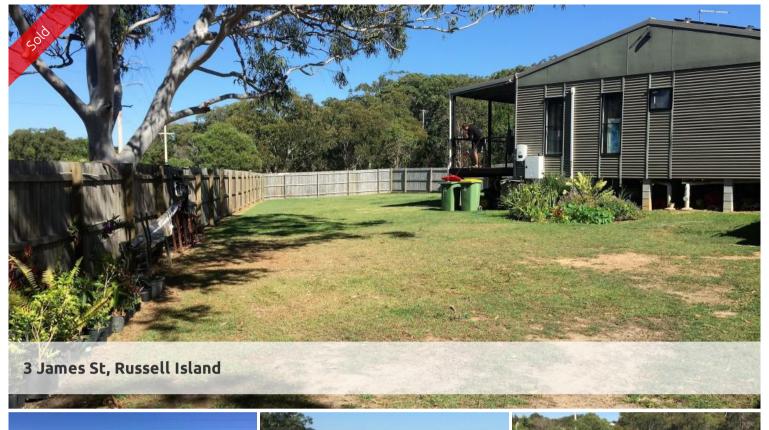

## WATER VIEWS , TOWN LOCATION

Set on a massive 896m2 corner block, this home was built in 2017 and is a great buy here on Russell Island.

With easterly water views, sit back on your deck and enjoy the breezes.

Other reasons to purchase this home include:

- Fully fenced lawn
- Double gate access, no problem for the boat.
- Brand new 6.6kw solar
- Two reverse cycle air conditioners
- Colorbond finish for easy maintenance
- Garden shed
- Less than 2 kilometeres to the ferry, shops and cafes
- Less than 2 kilometres to the local school
- Lagoon septic system