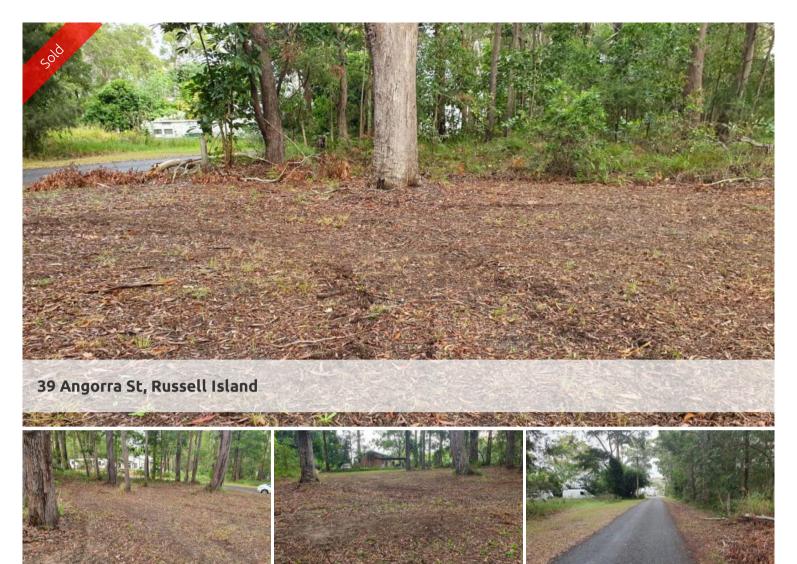

Great block in lovely residential street - water view potential!

A hop skip and a jump to the waters edge, this lovely block is ready to build.

A high set home would give you water view potential if you build it right.

546 m2, this block is in a lovely area with great neighbours

The block is cleared with good drainage.

If you are looking for peace, quiet and security within metres of the water, this could be the block for you.

□ 546 m2

Price SOLD for \$47,000
Property Type Residential
Property ID 1799
Land Area 546 m2