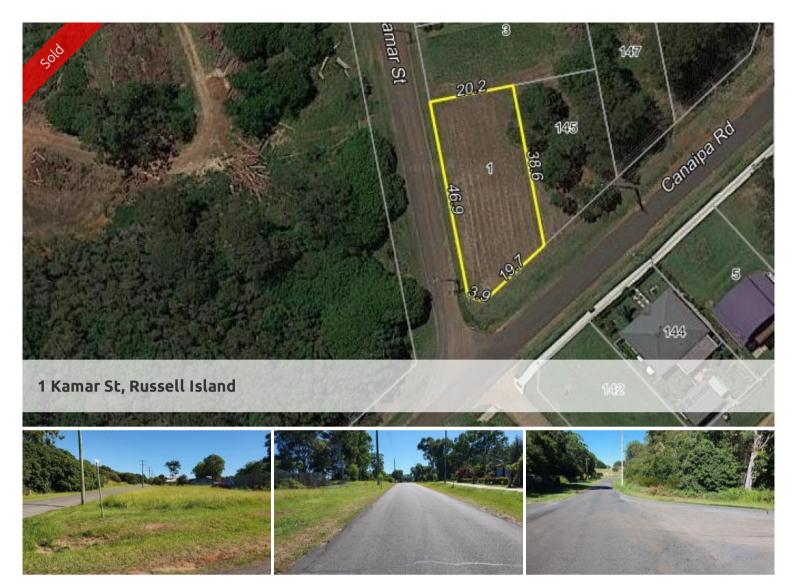

## Large Flat Cleared Block In A Desirable Street

Great block ready to build.

With two street frontage, Kamar and the coveted Canaipa Road is 890M2 of cleared land. Water and power close by.

Close to town and not far from the water, this block is ideal to build your dream island home.

□ 890 m2

Price SOLD for \$56,500

Property ID Residential Property ID 1948 Land Area 890 m2