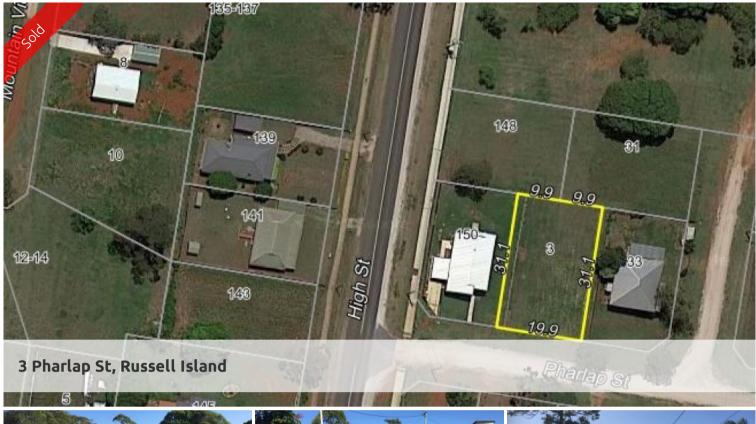

## Flat block close to town

This lovely 612m2 block is close to town and ready to build.

Far enough away from the hustle and bustle in a lovely setting, only a short drive to the ferry and the town centre or a 10 - 15 minute walk.

Blocks like this are becoming rare on the island.

The owner is keen to sell so secure this block now!

Great investment!

Disclaimer: We have in preparing this information used our best endeavours to ensure that the information contained here is true and accurate, but accept no responsibility and disclaim all liability in respect of any errors, omissions, inaccuracies or mis-statements contained in this document. Prospective purchasers should make their own enquiries to verify the information contained here.

🗔 612 m2

| Ргісе         | SOLD        |
|---------------|-------------|
| Property Type | Residential |
| Property ID   | 1954        |
| Land Area     | 612 m2      |