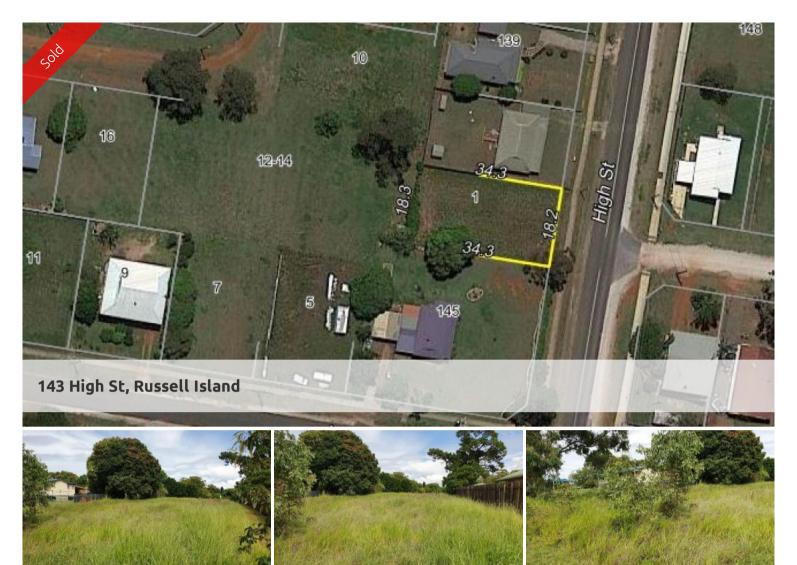

## Elevated Block On The High Street

Facing East, this elevated block is on the North End of the Island and close to everything.

Walk to the Bowls club, ferry and shops but at the quieter end of the street. Totally cleared and ready to build - 620m2 offers great value

□ 620 m2

Price SOLD
Property Type Residential
Property ID 1956
Land Area 620 m2