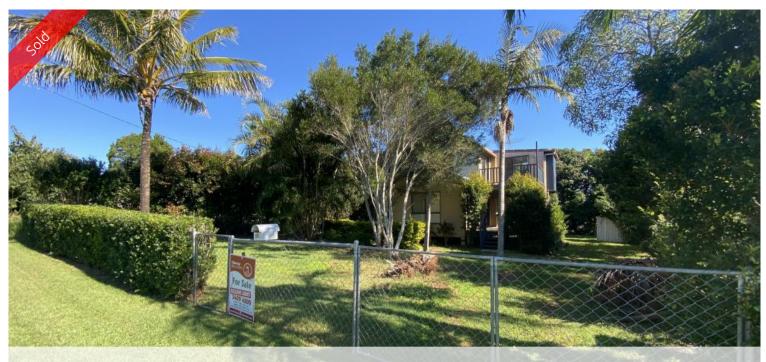

## 15 Squire St, Macleay Island

# DOUBLE STOREY CUTIE

This quirky three bedroom, two bathroom home is back on the market due to ill health.

Spread over two levels with honey coloured timber floors and open plan living this might be the home for you.

### FEATURES INCLUDE

- One bedroom and one bathroom on the ground floor
- Open plan living with well proportioned kitchen
- Multiple decks to enjoy a drink or a coffee
- Main bedroom with ensuite and second bedroom on the upper level
- Solar panels
- Convenient location

### 🛏 3 🔊 2 🗔 809 m2

| Ргісе         | SOLD        |
|---------------|-------------|
| Property Type | Residential |
| Property ID   | 1980        |
| Land Area     | 809 m2      |